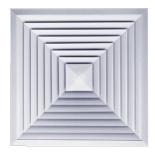

## DLQ-AZ

- Combination ceiling air diffuser DLQ-AZ in square construction for installation flush with the ceiling.
- Suitable for supply and extract air at the same time.
  The type DLQ-AZ is supplied with rear mounted plenum box.

**Product Description** 

The ceiling diffuser type DLQ-AZ provides a combined solution for extract and supply air. Supply air is evenly distributed through the outer sections of the diffuser face providing a horizontal discharge when flush mounted. The extract air flows through the inner areas of the face section. There is no danger of a short circuit between supply and extract air as long as the supply air volume flow rate is about 10 % higher than the extract air volume flow rate. Volume control dampers in the spigots of supply and extract air are optional.