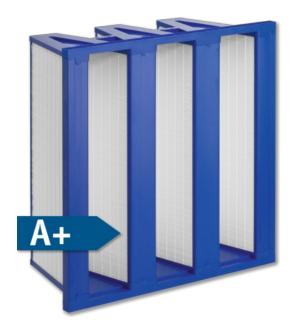

**OUR MOST ECONOMICAL FILTER** 

#### SAVE UP TO 30% ENERGY COST WITH THE NEW MINI PLEAT FILTERINSERT MFI-ECO

### Your advantages

- Energy-efficient
- Energy efficiency class A+
- Approx. 30% less energy required when compared to standard version (Eurovent 4/21)
- Approx. 13% lower initial differential pressure when compared to standard version
- Filter groups ISO ePM10, ISO ePM1 (fine dust filter) and EPA, HEPA (particulate filter)
- Available with PLA frameAvailable as of now